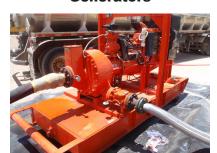

## **Moving Poop!**

Over the past couple months Pacific Pump and Power has been working with a contactor at a military installation bypassing big sewer flows whole they did the final tie-ins and testing on their new waste water pump station.

At its peak of bypassing between leads, lags and backups we had seven 8" CD225M Critically Silenced pumps, two 6" CD150M Critically Silenced pump, two 4" CD103M Critically Silenced pump and two 18" Silenced pumps on site! The contactor was fantastic to work with and they utalized our pump watch for 12 hr night shifts to ensure that they could rest easy knowing our team had everything under control.