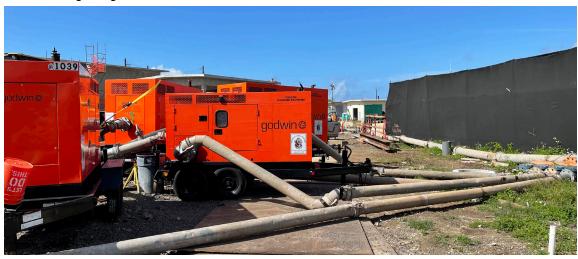

## **Moving Poop!**

Over the past couple months Pacific Pump and Power has been working with a contactor at a military installation bypassing big sewer flows whole they did the final tie-ins and testing on their new waste water pump station.

At its peak of bypassing between leads, lags and backups we had seven 8" CD225M Critically Silenced pumps, two 6" CD150M Critically Silenced pump, two 4" CD103M Critically Silenced pump and two 18" Silenced pumps on site! The contactor was fantastic to work with and they utalized our pump watch for 12 hr night shifts to ensure that they could rest easy knowing our team had everything under control.