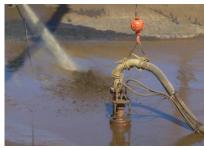

## **Moving Poop!**

Over the past couple months Pacific Pump and Power has been working with a contactor at a military installation bypassing big sewer flows whole they did the final tie-ins and testing on their new waste water pump station.

At its peak of bypassing between leads, lags and backups we had seven 8" CD225M Critically Silenced pumps, two 6" CD150M Critically Silenced pump, two 4" CD103M Critically Silenced pump and two 18" Silenced pumps on site! The contactor was fantastic to work with and they utalized our pump watch for 12 hr night shifts to ensure that they could rest easy knowing our team had everything under control.