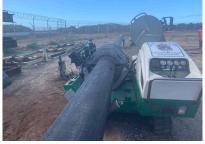

## **Moving Poop!**

Over the past couple months Pacific Pump and Power has been working with a contactor at a military installation bypassing big sewer flows whole they did the final tie-ins and testing on their new waste water pump station.

At its peak of bypassing between leads, lags and backups we had seven 8" CD225M Critically Silenced pumps, two 6" CD150M Critically Silenced pump, two 4" CD103M Critically Silenced pump and two 18" Silenced pumps on site! The contactor was fantastic to work with and they utalized our pump watch for 12 hr night shifts to ensure that they could rest easy knowing our team had everything under control.