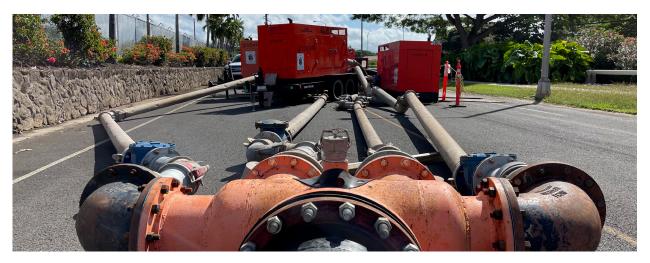

## **Moving Poop!**

Over the past couple months Pacific Pump and Power has been working with a contactor at a military installation bypassing big sewer flows whole they did the final tie-ins and testing on their new waste water pump station.

At its peak of bypassing between leads, lags and backups we had seven 8" CD225M Critically Silenced pumps, two 6" CD150M Critically Silenced pump, two 4" CD103M Critically Silenced pump and two 18" Silenced pumps on site! The contactor was fantastic to work with and they utalized our pump watch for 12 hr night shifts to ensure that they could rest easy knowing our team had everything under control.